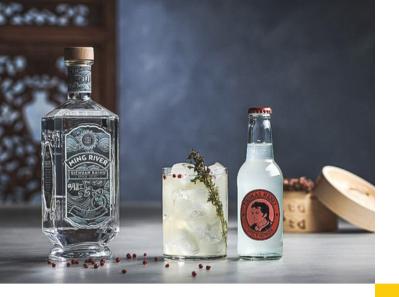

## SICHUAN MULE

GLASS: COPPER MUG OR ROCKS GLASS GARNISH: THYME AND PEPPERCORN DRINK THIS ANYTME, ANYWHERE.

## **DIRECTIONS**

- 1. Combine Ming River Baijiu and juices in a copper mug over ice.
- 2. Stir to combine.
- 3. Pour in ginger beer to top.
- 4. Garnish with thyme and peppercorn, or star anise.

Lost Plate tip: Add 1-2 drops of your Portland Bitters Project Aromatic Bitters.